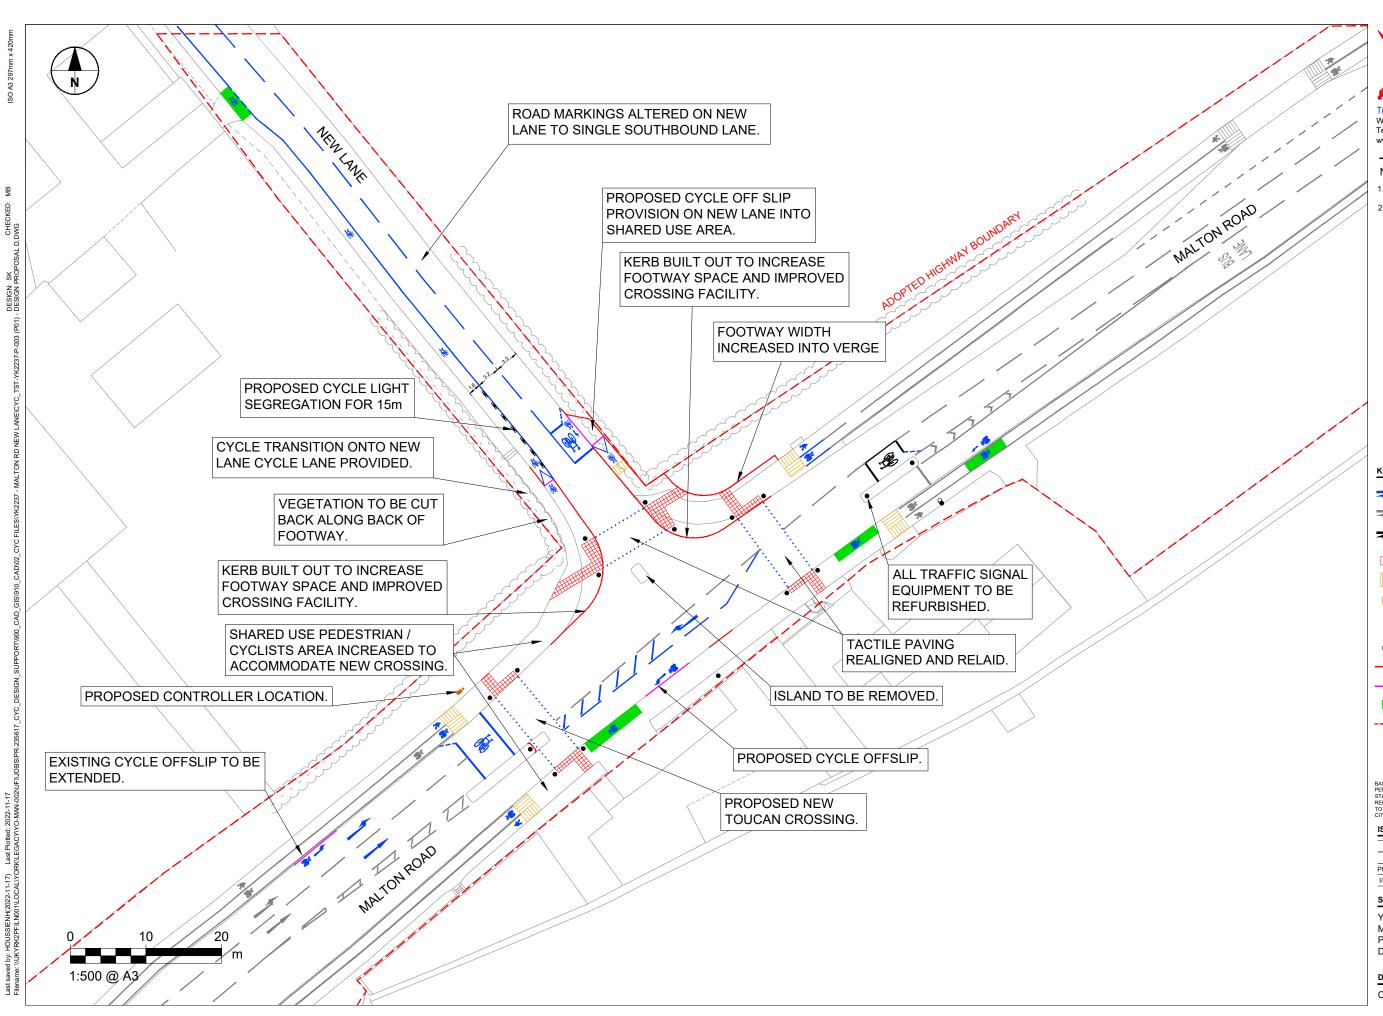

# Annex D

Transport Systems Team West Office, Station Rise, York, YO1 6GA Tel: 01904 552827 www.york.gov.uk

### NOTES

- 1. DO NOT SCALE FROM THIS DRAWING.
- 2. ROAD MARKINGS ADJUSTED TO SUIT AMENDED DESIGN.

### KEY

| ~    | PROPOSED WHITE MARKINGS              |  |  |
|------|--------------------------------------|--|--|
|      | EXISTING WHITE MARKINGS              |  |  |
|      | EXISTING WHITE MARKINGS<br>REFRESHED |  |  |
|      | PROPOSED RED TACTILES                |  |  |
|      | PROPOSED CORDUROY TACTILES           |  |  |
| С    | PROPOSED CONTROLLER                  |  |  |
| ٠    | PROPOSED TRAFFIC SIGNAL<br>POLE      |  |  |
| 1.84 | PROPOSED CYCLE WAND                  |  |  |
|      | PROPOSED KERB                        |  |  |
|      | PROPOSED DROPPED KERB                |  |  |
|      | PROPOSED GREEN SURFACING             |  |  |

- HIGHWAY BOUNDARY

BASED UPON THE ORDNANCE SURVEY MAPPING WITH THE PERMISSION OF THE CONTROLLER OF HER MAJESTY'S STATIONERY OFFICE, CROWN COPYRIGHT, UNAUTHORISED REPRODUCTION INFRINGES CROWN COPYRIGHT AND MAY LEAD TO PROSECUTION OR CIVIL PROCEEDINGS.

### SHEET TITLE

YK2237 MALTON ROAD / NEW LANE PRELIMINARY DESIGN DESIGN PROPOSAL D